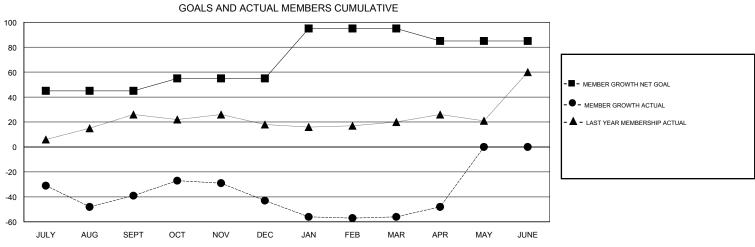

## District 21 C

Results as of: 04/30/2018

| DROPPED CLUBS: 1  DROPPED MEMBERS |     | 25 CLUBS OF 45 ADDED 1 OR MORE<br>NEW MEMBERS | GENDER DISTRIBUTION  MALE 658 (58.65%)  FEMALE 464 (41.35%)  Women Percentage Fiscal Year Goal: 40% |     |
|-----------------------------------|-----|-----------------------------------------------|-----------------------------------------------------------------------------------------------------|-----|
| DECEASED                          | 9   | CLICK HERE FOR CUMULATIVE  MEMBERSHIP DATA    | TOTAL FAMILY UNIT MEMBERS                                                                           | 356 |
| CLUB CANCELLED                    | 0   |                                               |                                                                                                     | 101 |
| OTHER                             | 134 |                                               | FAMILY MEMBERS PAYING HALF DUES                                                                     | 191 |
| TOTAL                             | 143 |                                               | 1                                                                                                   |     |