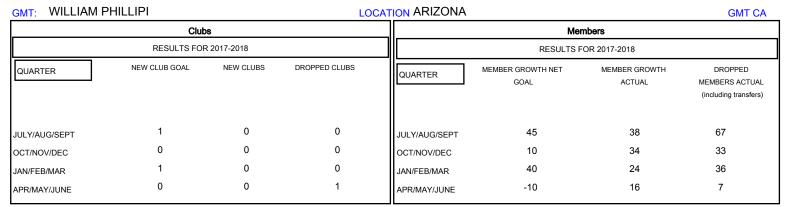

## District 21 C

Results as of: 04/30/2018

| DROPPED CLUBS: 1  DROPPED MEMBERS |     | 25 CLUBS OF 45 ADDED 1 OR MORE<br>NEW MEMBERS | GENDER DISTRIBUTION  MALE 658 (58.65%)  FEMALE 464 (41.35%)  Women Percentage Fiscal Year Goal: 40% |     |
|-----------------------------------|-----|-----------------------------------------------|-----------------------------------------------------------------------------------------------------|-----|
| DECEASED                          | 9   | CLICK HERE FOR CUMULATIVE  MEMBERSHIP DATA    | TOTAL FAMILY UNIT MEMBERS                                                                           | 356 |
| CLUB CANCELLED                    | 0   |                                               |                                                                                                     | 101 |
| OTHER                             | 134 |                                               | FAMILY MEMBERS PAYING HALF DUES                                                                     | 191 |
| TOTAL                             | 143 |                                               | 1                                                                                                   |     |